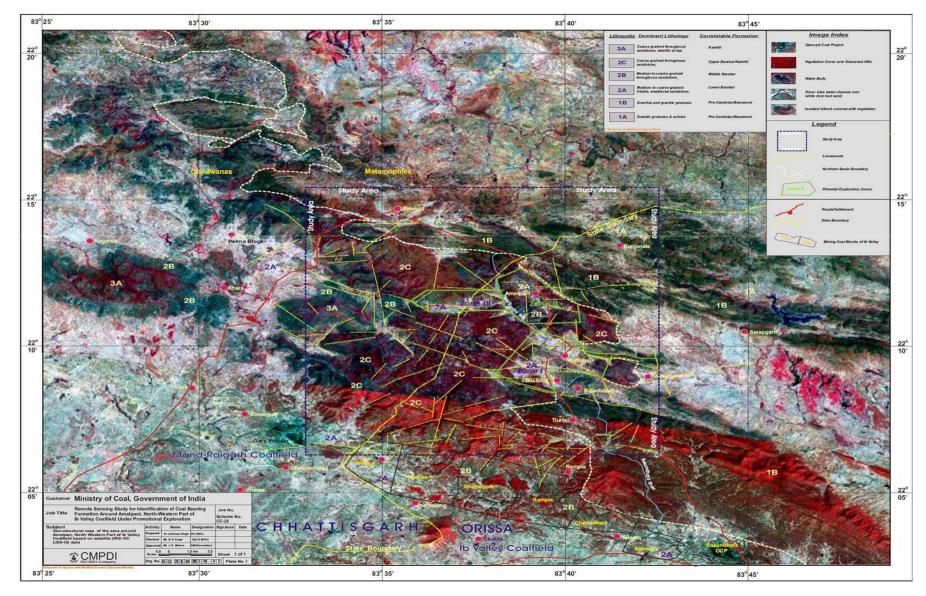

>Survey</u>
- ✓ Mineral Exploration
- ✓ Land use/cover <u>Pattern</u>
- ✓ Potential Ground <u>Water Zone</u>



# Geospatial Technology in Exploration & Mining

### Syn-mining Stage :

✓ Excavation <u>Measurement</u>

✓ Operator Independent Mine Management System

✓ Subsidence and Roof Failure

✓ Coal Mine Fire



### Geospatial Technology for Mine disaster management

✓ Coal Mine Fire

✓ Slope Stability monitoring using microwave remote sensing

✓ Subsidence measurement using DInSAR



## Geospatial Technology in Mining & Exploration

### **Post-mining Stage :**

✓ Land <u>reclamation</u> and mine closure monitoring

✓ Erosion and <u>siltation</u> assessment from mining areas



#### **Topographical Mapping**





#### Satellite data analysis for locating potential coal exploration zone





#### Land use/cover map of Singrauli Coalfield, India





#### Satellite data analysis for locating potential ground water zone





#### **OB Excavation** Measurement in Belpahar OC





**ALTM DTM-I** 



#### **OB Excavation Measurement in Belpahar OC**

**Differential DTM** 





#### Airborne Thermal Infrared Survey for Coal Mine Fire Mapping – Jharia CF







#### Mine Fire Dynamics in Tisra Area Jharia CF,





#### Satellite data analysis for Erosion and Siltation in GBP Reservoir





#### Land Reclamation Monitoring in Piparwar & Ashoka Mining Area



Year2009

Year2011



Land Reclamation Monitoring in Gevra OC

Year-2010

Year-2011