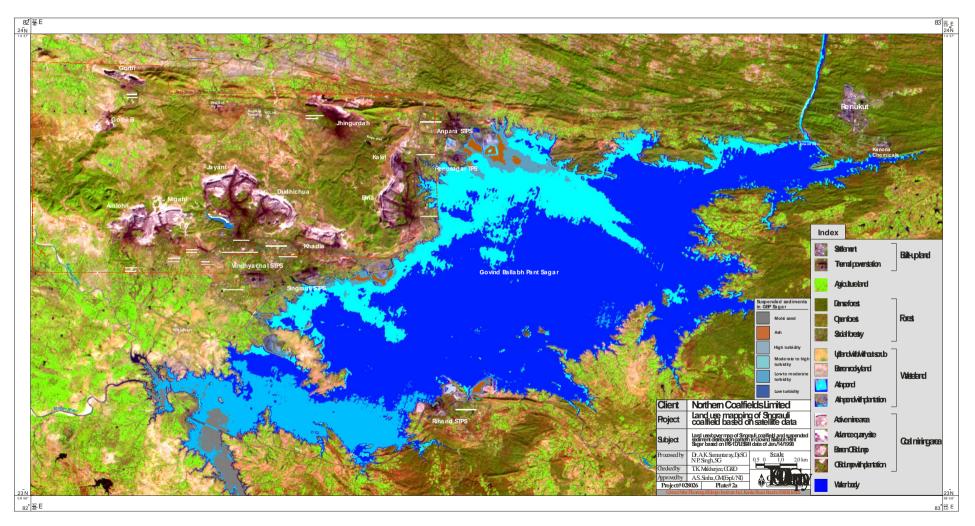

tial Technology in Mining & Exploration

### **Post-mining Stage :**

✓ Land <u>reclamation</u> and mine closure monitoring

✓ Erosion and <u>siltation</u> assessment from mining areas



#### **Topographical Mapping**





#### Satellite data analysis for locating potential coal exploration zone





#### Land use/cover map of Singrauli Coalfield, India





#### Satellite data analysis for locating potential ground water zone





#### **OB Excavation** Measurement in Belpahar OC





**ALTM DTM-I** 



#### **OB Excavation Measurement in Belpahar OC**

**Differential DTM** 





#### Airborne Thermal Infrared Survey for Coal Mine Fire Mapping – Jharia CF







#### Mine Fire Dynamics in Tisra Area Jharia CF,





#### Satellite data analysis for Erosion and Siltation in GBP Reservoir





#### Land Reclamation Monitoring in Piparwar & Ashoka Mining Area



Year2009

Year2011



Land Reclamation Monitoring in Gevra OC

Year-2010

Year-2011