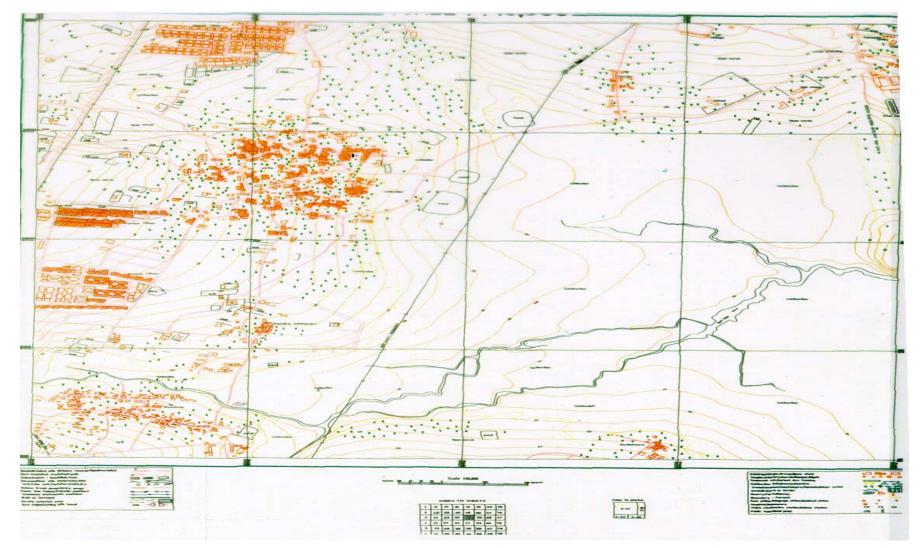

echnology in Exploration & Mining

## Pre-mining Stage: :

- ✓ Topographical <u>Survey</u>
- ✓ Mineral Exploration
- ✓ Land use/cover <u>Pattern</u>
- ✓ Potential Ground <u>Water Zone</u>



# Geospatial Technology in Exploration & Mining

### Syn-mining Stage :

✓ Excavation <u>Measurement</u>

✓ Operator Independent Mine Management System

✓ Subsidence and Roof Failure

✓ Coal Mine Fire



### Geospatial Technology for Mine disaster management

✓ Coal Mine Fire

✓ Slope Stability monitoring using microwave remote sensing

✓ Subsidence measurement using DInSAR



## Geospatial Technology in Mining & Exploration

### **Post-mining Stage :**

✓ Land <u>reclamation</u> and mine closure monitoring

✓ Erosion and <u>siltation</u> assessment from mining areas



#### **Topographical Mapping**





#### Satellite data analysis for locating potential coal exploration zone





#### Land use/cover map of Singrauli Coalfield, India





#### Satellite data analysis for locating potential ground water zone





#### **OB Excavation** Measurement in Belpahar OC





**ALTM DTM-I** 



#### **OB Excavation Measurement in Belpahar OC**

**Differential DTM** 





#### Airborne Thermal Infrared Survey for Coal Mine Fire Mapping – Jharia CF







#### Mine Fire Dynamics in Tisra Area Jharia CF,





#### Satellite data analysis for Erosion and Siltation in GBP Reservoir





#### Land Reclamation Monitoring in Piparwar & Ashoka Mining Area



Year2009

Year2011



Land Reclamation Monitoring in Gevra OC

Year-2010

Year-2011