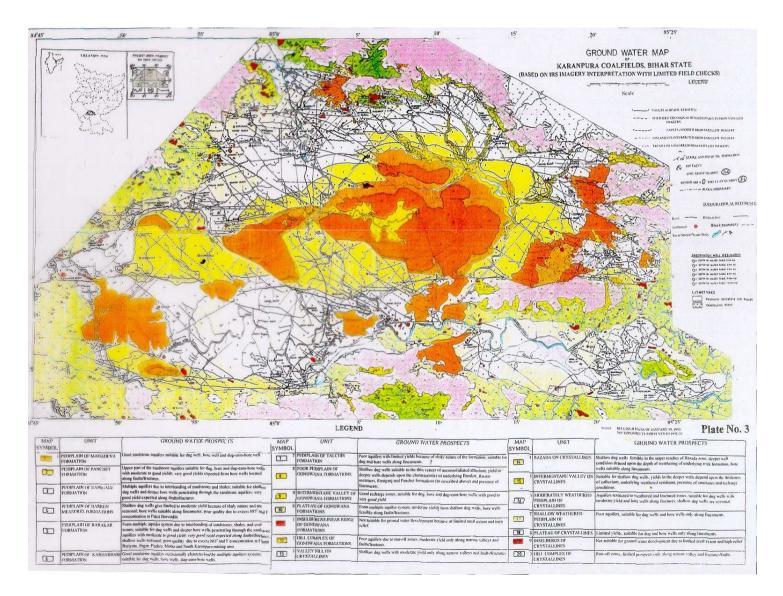

y in Exploration & Mining

### Syn-mining Stage :

✓ Excavation <u>Measurement</u>

✓ Operator Independent Mine Management System

✓ Subsidence and Roof Failure

✓ Coal Mine Fire



### Geospatial Technology for Mine disaster management

✓ Coal Mine Fire

✓ Slope Stability monitoring using microwave remote sensing

✓ Subsidence measurement using DInSAR



## Geospatial Technology in Mining & Exploration

### **Post-mining Stage :**

✓ Land <u>reclamation</u> and mine closure monitoring

✓ Erosion and <u>siltation</u> assessment from mining areas



#### **Topographical Mapping**





#### Satellite data analysis for locating potential coal exploration zone





#### Land use/cover map of Singrauli Coalfield, India





#### Satellite data analysis for locating potential ground water zone





#### **OB Excavation** Measurement in Belpahar OC





**ALTM DTM-I** 



#### **OB Excavation Measurement in Belpahar OC**

**Differential DTM** 





#### Airborne Thermal Infrared Survey for Coal Mine Fire Mapping – Jharia CF







#### Mine Fire Dynamics in Tisra Area Jharia CF,





#### Satellite data analysis for Erosion and Siltation in GBP Reservoir





#### Land Reclamation Monitoring in Piparwar & Ashoka Mining Area



Year2009

Year2011



Land Reclamation Monitoring in Gevra OC

Year-2010

Year-2011