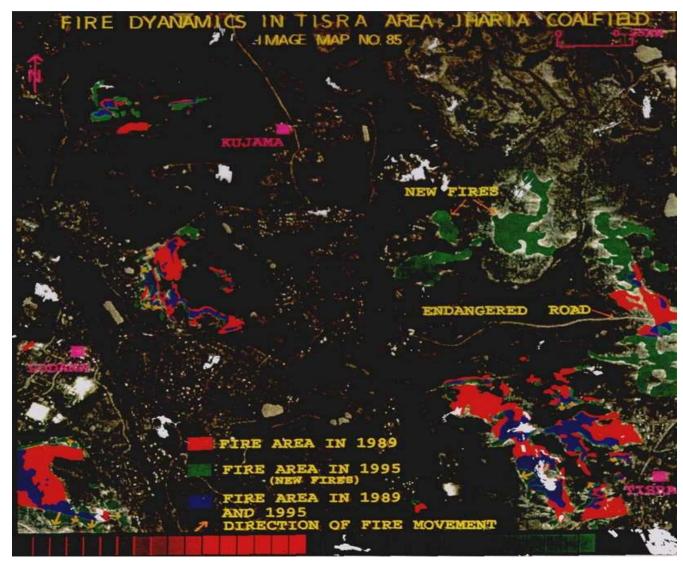

microwave remote sensing

✓ Subsidence measurement using DInSAR



## Geospatial Technology in Mining & Exploration

### **Post-mining Stage :**

✓ Land <u>reclamation</u> and mine closure monitoring

✓ Erosion and <u>siltation</u> assessment from mining areas



#### **Topographical Mapping**





#### Satellite data analysis for locating potential coal exploration zone





#### Land use/cover map of Singrauli Coalfield, India





#### Satellite data analysis for locating potential ground water zone





#### **OB Excavation** Measurement in Belpahar OC





**ALTM DTM-I** 



#### **OB Excavation Measurement in Belpahar OC**

**Differential DTM** 





#### Airborne Thermal Infrared Survey for Coal Mine Fire Mapping – Jharia CF







#### Mine Fire Dynamics in Tisra Area Jharia CF,





#### Satellite data analysis for Erosion and Siltation in GBP Reservoir





#### Land Reclamation Monitoring in Piparwar & Ashoka Mining Area



Year2009

Year2011



Land Reclamation Monitoring in Gevra OC

Year-2010

Year-2011